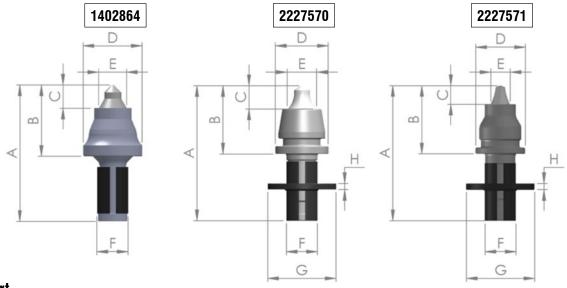

## **Reference Chart**

| Part No. | Dimensions (mm) |    |    |    |    |    |    |   |
|----------|-----------------|----|----|----|----|----|----|---|
|          | Α               | В  | С  | D  | E  | F  | G  | Н |
| 1402864  | 87              | 46 | 15 | 38 | 17 | 20 |    |   |
| 2227570  | 88              | 45 | 16 | 34 | 17 | 20 | 44 | 4 |
| 2227571  | 88              | 45 | 13 | 32 | 13 | 20 | 44 | 4 |
|          |                 |    |    |    |    |    |    |   |

| Part No. | Machine Models                                                   |  |  |  |  |
|----------|------------------------------------------------------------------|--|--|--|--|
| 1402864  | RM-250C, PM-465, RR-250, RM-330, PM 201, RM-500, RM-350, PM-565B |  |  |  |  |
| 2227570  | PM-201                                                           |  |  |  |  |
| 2227571  | T6B, T9B, T15B, PC205B, PC408B, PC412B, PC404                    |  |  |  |  |