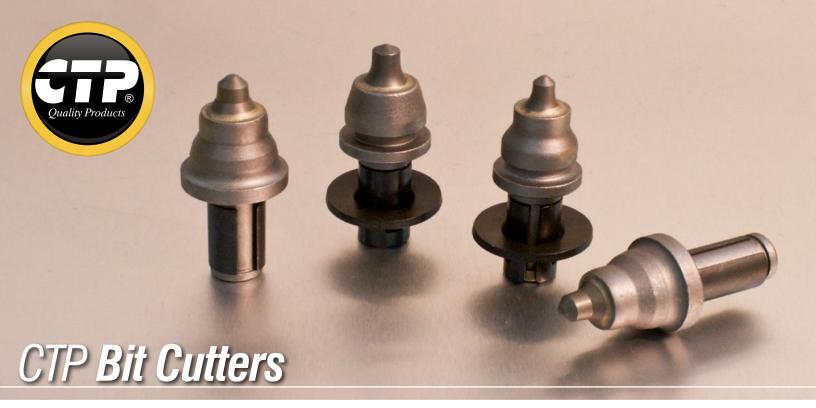

## **Bit Cutters-**

All CTP bit-cutters are manufactured with 4140 steel body with carbide tip to withstand the most heavy duty applications.